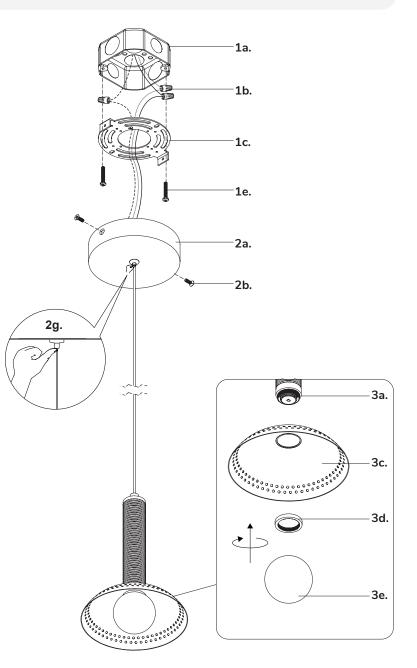

#### Step 2

Separate mounting plate (1c) from canopy (2a) by removing canopy screws (2b).

## Step 3

Attach mounting plate (1c) to electrical junction box (1a) using junction box screws provided (1e) in hardware package.

## Step 4

To change fixture height, push and hold wire gripper (2g), slide wire to desired length and then release wire gripper (2g) to secure.

#### Step 5

Make proper electrical connections (**black** to **hot** "L", **white** to **neutral** "N", **ground** to **"GND"**) with wire nuts (1b) provided in hardware package.

#### Step 6

Attach shade (3c) to fixture (3a), followed by shade lock (3d) and glass (3e) and thread clockwise to secure.

## Step 7

Attach canopy (2a) to mounting plate (1c) with canopy screws (2b).

You are now ready to enjoy your fixture.

- · This Alora Mood LED fixture comes with pre-wired LED module(s)
- $\cdot$  Unless instructed, Do Not touch any part of the LED module(s) as any unnecessary contact with the module could cause permanent damage
- · For dimming, an ELV (Electronic Low Voltage) or TRIAC type of dimmer is required
- · 120-277V input