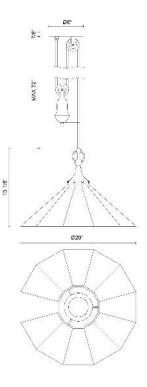

### SPECIFICATION DETAILS

| Fixture Dimensions        | D20" x H13-1/8"          |  |
|---------------------------|--------------------------|--|
| Canopy Dimensions         | D6" x H7/8"              |  |
| Minimum Hang Height       | 24"                      |  |
| Location                  | Dry                      |  |
| Illumination Direction    | Down                     |  |
| Light Source/Life         | Socket                   |  |
| Material                  | Steel, Linen             |  |
| Paint Finish              | BG01 (BGWL), MB01 (MBWL) |  |
| Slopped Ceiling Adaptable | Yes                      |  |
| Shade Details             | White Linen Shade        |  |
| Wire Length               | 72"                      |  |
| Wire Style                | Brown Wire               |  |
| Compliance                | UL Certified: Yes        |  |
|                           |                          |  |