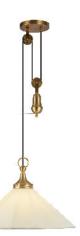

The Ellen lighting collection by Kelsey Leigh Design Co is a must-have for anyone looking to add a touch of vintage charm to their space. The pulley pendant and antique-inspired picture light are both gorgeous pieces that will bring a sense of history and elegance to any room. This collection is perfect for those who want to blend old and new together to create something truly timeless.

## Ellen 20-in Pendant

| Model                                           | Bulbs (not included) | Wattage (or equivalent) |
|-------------------------------------------------|----------------------|-------------------------|
| <b>PD447120</b><br>PD447120BGWL<br>PD447120MBWL | 1 x E26              | 60W                     |