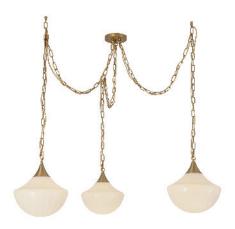

Comments

Introducing the Farrah collection, inspired by Moroccan style swag chandeliers. This adaptable design features three stunning pendants, effortlessly swaged to suit your space. With unique opal ribbed glass, each piece adds captivating texture and a bold charm that transforms any room into a statement of style.

### SPECIFICATION DETAILS

| Fixture Dimensions        | D11-7/8" x H12-7/8"                   |
|---------------------------|---------------------------------------|
| Canopy Dimensions         | D6" x H1"                             |
| Minimum Hang Height       | 16"                                   |
| Location                  | Dry                                   |
| Glass Details             | Glossy Ribbed Opal Glass              |
| Illumination Direction    | Omni-directional                      |
| Light Source/Life         | Socket                                |
| Material                  | Steel, Glass                          |
| Slopped Ceiling Adaptable | Yes                                   |
| Shade Details             | Glossy Ribbed Opal Glass Shade        |
| Wire Length               | 84"                                   |
| Wire Style                | Gold Wire (BGGR)<br>Black Wire (MBGR) |
| Compliance                | UL Certified: Yes                     |