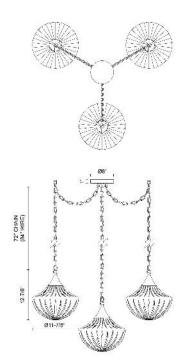

### SPECIFICATION DETAILS

| Fixture Dimensions        | D11-7/8" x H12-7/8"                   |
|---------------------------|---------------------------------------|
| Canopy Dimensions         | D6" x H1"                             |
| Minimum Hang Height       | 16"                                   |
| Location                  | Dry                                   |
| Glass Details             | Glossy Ribbed Opal Glass              |
| Illumination Direction    | Omni-directional                      |
| Light Source/Life         | Socket                                |
| Material                  | Steel, Glass                          |
| Slopped Ceiling Adaptable | Yes                                   |
| Shade Details             | Glossy Ribbed Opal Glass Shade        |
| Wire Length               | 84"                                   |
| Wire Style                | Gold Wire (BGGR)<br>Black Wire (MBGR) |
| Compliance                | UL Certified: Yes                     |