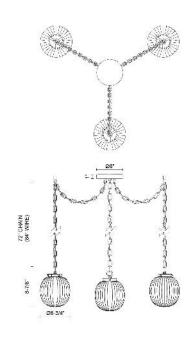

#### SPECIFICATION DETAILS

| OF EON TOX TION DE TAILE  |                                |  |
|---------------------------|--------------------------------|--|
| Fixture Dimensions        | D6-3/4" x H8-7/8"              |  |
| Canopy Dimensions         | D6" x H1"                      |  |
| Minimum Hang Height       | 12"                            |  |
| Location                  | Dry                            |  |
| Glass Details             | Glossy Ribbed Opal Glass       |  |
| Illumination Direction    | Omni-directional               |  |
| Light Source/Life         | Socket                         |  |
| Material                  | Steel, Glass                   |  |
| Slopped Ceiling Adaptable | Yes                            |  |
| Shade Details             | Glossy Ribbed Opal Glass Shade |  |
| Wire Length               | 84"                            |  |
| Wire Style                | Gold Wire (BGGR)               |  |
|                           | Black Wire (MBGR)              |  |
| Compliance                | UL Certified: Yes              |  |