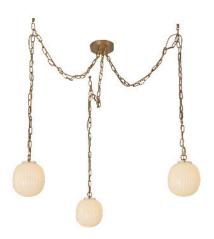

# **Cherise 7-in Multi Pendant**

| Model                                    | Bulbs (not included) | Wattage (or equivalent) |
|------------------------------------------|----------------------|-------------------------|
| MP579707<br>MP579707BGGR<br>MP579707MBGR | 3 x E26              | 60W                     |

Step into nostalgia with the Cherise collection, inspired by the enchanting candy shops of the 1920s. Each bonbon-shaped ribbed opal glass shade casts a soft, inviting glow while infusing your space with delightful Art Deco charm. Elevate your decor with a sweet touch of vintage style!

#### SPECIFICATION DETAILS

| OF EON TOX TION DE TAILE  |                                |  |
|---------------------------|--------------------------------|--|
| Fixture Dimensions        | D6-3/4" x H8-7/8"              |  |
| Canopy Dimensions         | D6" x H1"                      |  |
| Minimum Hang Height       | 12"                            |  |
| Location                  | Dry                            |  |
| Glass Details             | Glossy Ribbed Opal Glass       |  |
| Illumination Direction    | Omni-directional               |  |
| Light Source/Life         | Socket                         |  |
| Material                  | Steel, Glass                   |  |
| Slopped Ceiling Adaptable | Yes                            |  |
| Shade Details             | Glossy Ribbed Opal Glass Shade |  |
| Wire Length               | 84"                            |  |
| Wire Style                | Gold Wire (BGGR)               |  |
|                           | Black Wire (MBGR)              |  |
| Compliance                | UL Certified: Yes              |  |