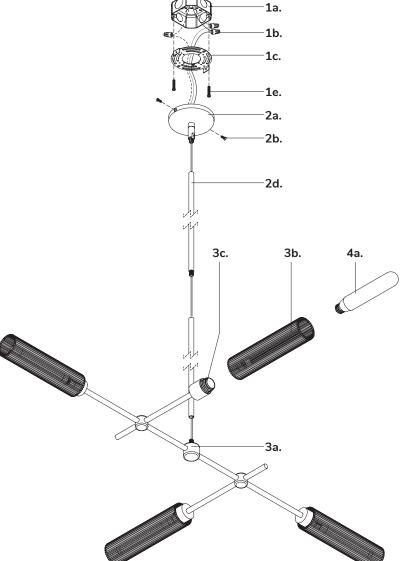

# **ASSEMBLY INSTRUCTIONS**

### Step 1

Remove fixture from its original package.

Separate mounting plate (1c) from canopy (2a) by removing canopy screws (2b).

# Step 3

Attach mounting plate (1c) to electrical junction box (1a) using junction box screws provided (1e) in hardware package.

### Step 4

Determine hanging height of fixture by securing rods (2d) to canopy (2a) and fixture body (3a) after feeding fixture wires through rods.

### Step 5

Make proper electrical connections (black to hot "L", white to neutral "N", ground to "GND") with wire nuts (1b) provided in hardware package.

# Step 6

Attach shade (3b) to fixture arm (3c) and secure by threading clockwise.

### Step 7

Install the recommended lamp (4a) (not provided) (referred on the socket label for maximum wattage and type) to fixture socket.

Attach canopy (2a) to mounting plate (1c) with canopy screws (2b)