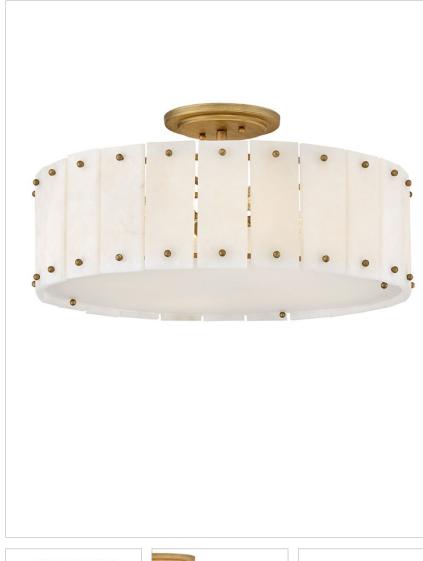

## SIMONE

## FR47753BNG

MEDIUM SEMI-FLUSH MOUNT

Simone has the timeless charm to infuse any space with opulent luxury. Fashioned with natural alabaster panels in a traditional tiered style, the effortless appeal speaks for itself. Perfect for dining rooms, foyers, and grand spaces, Simone is a conversationstarting piece that is truly a work of art.

| DETAILS   |                                            |
|-----------|--------------------------------------------|
| FINISH:   | Burnished Gold                             |
| MATERIAL: | Steel                                      |
| GLASS:    | Alabaster                                  |
| DIMMABLE: | YES - WITH DIMMABLE<br>LAMP (NOT INCLUDED) |

| DIMENSIONS |        |
|------------|--------|
| WIDTH:     | 20.8"  |
| HEIGHT:    | 10"    |
| WEIGHT:    | 28.4lb |

| LIGHT SOURCE  |                               |
|---------------|-------------------------------|
| LIGHT SOURCE: | Socketed                      |
| WATTAGE:      | 4-5w Cand. LED, 60w<br>Equiv. |
| VOLTAGE:      | 120v                          |