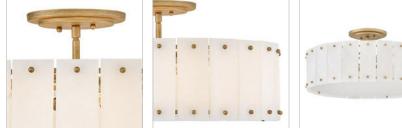

## SIMONE

## FR47753BNG

MEDIUM SEMI-FLUSH MOUNT

Simone has the timeless charm to infuse any space with opulent luxury. Fashioned with natural alabaster panels in a traditional tiered style, the effortless appeal speaks for itself. Perfect for dining rooms, foyers, and grand spaces, Simone is a conversationstarting piece that is truly a work of art.

| DETAILS   |                                            |
|-----------|--------------------------------------------|
| FINISH:   | Burnished Gold                             |
| MATERIAL: | Steel                                      |
| GLASS:    | Alabaster                                  |
| DIMMABLE: | YES - WITH DIMMABLE<br>LAMP (NOT INCLUDED) |