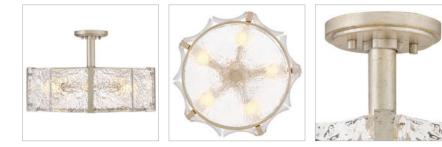

## **FLORIAN**

## FR41603GG

MEDIUM SEMI-FLUSH MOUNT

Exquisitely styled with a flowing, crystalline appearance, Florian's clear pressed glass shade creates an almost aqueous illusion with a subtle texture that gently diffuses light from warm candelabra lamps. A polished metal frame reflects abundant illumination in radiant Distressed Brass or Glacial finishes without seeming too ostentatious.

| DETAILS   |                                            |
|-----------|--------------------------------------------|
| FINISH:   | Glacial                                    |
| MATERIAL: | Steel                                      |
| GLASS:    | Clear Water Glass                          |
| DIMMABLE: | YES - WITH DIMMABLE<br>LAMP (NOT INCLUDED) |