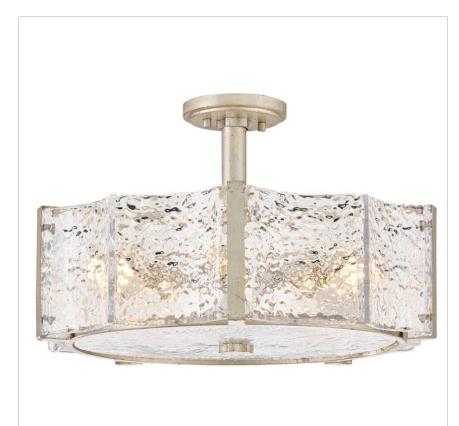

## **FLORIAN**

## FR41603GG

MEDIUM SEMI-FLUSH MOUNT

Exquisitely styled with a flowing, crystalline appearance, Florian's clear pressed glass shade creates an almost aqueous illusion with a subtle texture that gently diffuses light from warm candelabra lamps. A polished metal frame reflects abundant illumination in radiant Distressed Brass or Glacial finishes without seeming too ostentatious.

| DETAILS   |                                            |
|-----------|--------------------------------------------|
| FINISH:   | Glacial                                    |
| MATERIAL: | Steel                                      |
| GLASS:    | Clear Water Glass                          |
| DIMMABLE: | YES - WITH DIMMABLE<br>LAMP (NOT INCLUDED) |