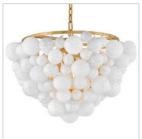

## MEDIUM CHANDELIER

A stunning cluster of hand-blown art glass spheres adorns Marabel's luxe design, creating an elegant shade of enchanting illumination as warm light is diffused from candelabra lamps. The conical metal frame in a classic Distressed Brass finish provides a complement to the etched white globes.

| DETAILS       |                                            |
|---------------|--------------------------------------------|
| FINISH:       | Distressed Brass                           |
| MATERIAL:     | Steel                                      |
| GLASS:        | Blown Art Glass                            |
| SLOPE DEGREE: | 90                                         |
| DIMMABLE:     | YES - WITH DIMMABLE<br>LAMP (NOT INCLUDED) |