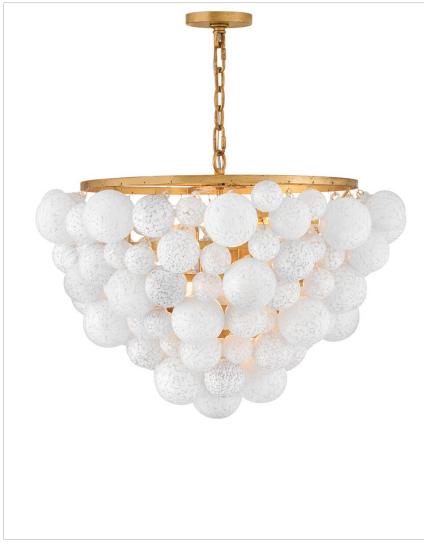

## MEDIUM CHANDELIER

A stunning cluster of hand-blown art glass spheres adorns Marabel's luxe design, creating an elegant shade of enchanting illumination as warm light is diffused from candelabra lamps. The conical metal frame in a classic Distressed Brass finish provides a complement to the etched white globes.

| DETAILS       |                                            |
|---------------|--------------------------------------------|
| FINISH:       | Distressed Brass                           |
| MATERIAL:     | Steel                                      |
| GLASS:        | Blown Art Glass                            |
| SLOPE DEGREE: | 90                                         |
| DIMMABLE:     | YES - WITH DIMMABLE<br>LAMP (NOT INCLUDED) |