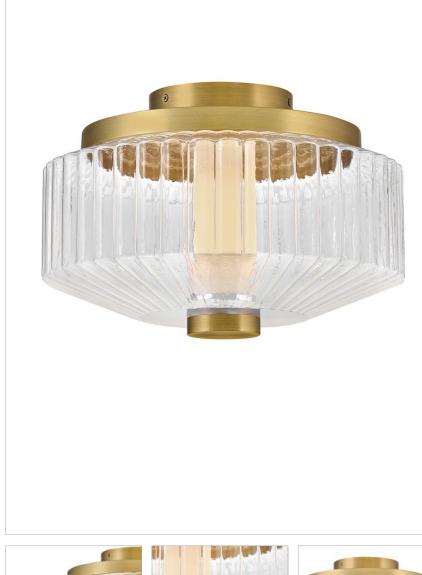

### FR41463LCB

SMALL LED FLUSH MOUNT

Reign's glamorous silhouette combines textural interest and transitional elements for a vibrant and versatile collection. Clear ribbed glass shades and luxe Black or Lacquered Brass finish present a captivating form from any angle. Illuminated by integrated LED lighting.

| DETAILS   |                            |
|-----------|----------------------------|
| FINISH:   | Lacquered Brass            |
| MATERIAL: | Steel                      |
| GLASS:    | Clear Ribbed               |
| DIMMABLE: | YES - UNIVERSAL<br>DIMMING |

#### DIMENSIONS

| WIDTH:  | 12.8" |
|---------|-------|
| HEIGHT: | 8.8"  |
| WEIGHT: | 5.9lb |

٦

| LIGHT SOURCE |
|--------------|
|--------------|

| LIGHT SOURCE: | Integrated LED   |
|---------------|------------------|
| WATTAGE:      | 6w LED *Included |
| VOLTAGE:      | 120v/277v        |