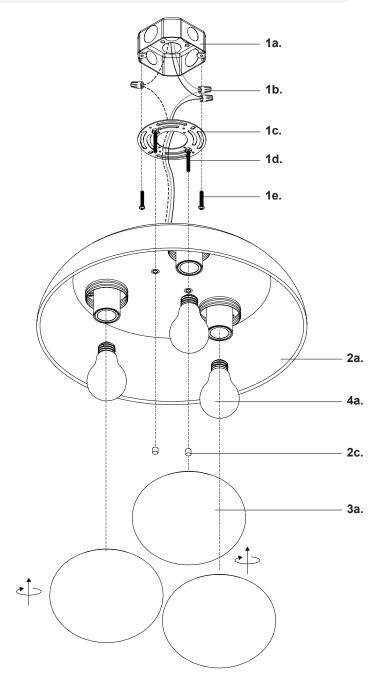

#### Step 1

Remove fixture from its original package.

Separate mounting plate (1c) from fixture (2a) by removing decorative nuts (2c).

### Step 3

Align mounting plate screws (1d) to desired orientation, and then attach mounting plate (1c) to electrical junction box (1a) using junction box screws provided (1e) in hardware package.

#### Step 4

Make proper electrical connections (black to hot "L", white to neutral "N", ground to "GND") with wire nuts (1b) provided in hardware package

## Step 5

Align and insert mounting plate screws (1d) through holes on fixture (2a), secure with decorative nuts (2c).

#### Step 6

Install the recommended lamp (4a) (not provided) (referred on the socket label for maximum wattage and type) to fixture socket.

Secure shades (3a) to fixture (2a) by threading clockwise.

You are now ready to enjoy your fixture.