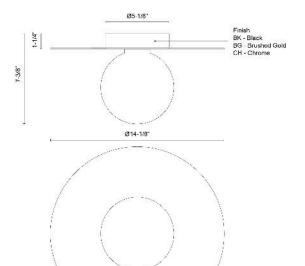

## SPECIFICATION DETAILS

| Fixture Dimensions     | D14-1/8" x H7-3/8"                      |  |  |
|------------------------|-----------------------------------------|--|--|
| Canopy Dimensions      | D5-1/8" x H1-1/4"                       |  |  |
| Location               | Dry                                     |  |  |
| Dimming Range          | 100% - 10%                              |  |  |
| Glass Details          | Opal Glass                              |  |  |
| Illumination Direction | Omni-directional                        |  |  |
| Light Source/Life      | LED (50,000 hours) 90CRI                |  |  |
| Material               | Steel, Glass                            |  |  |
| Shade Details          | Steel Shade                             |  |  |
| Compliance             | ETL Certified: Yes<br>CEC Title 24: Yes |  |  |