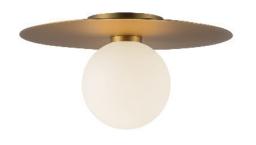

## Elixir 14-in Flush Mount

| Model                                                             | Color Temperature | Wattage | Voltage  | Total Lumens | Delivered Lumens                          | Dimmer Support<br>(Optional, Not Included) |
|-------------------------------------------------------------------|-------------------|---------|----------|--------------|-------------------------------------------|--------------------------------------------|
| FM15514-UNV<br>FM15514-BG-UNV<br>FM15514-BK-UNV<br>FM15514-CH-UNV | 3000К             | 13W     | 120-277V | 1050lm       | 510lm* (BG)<br>460lm* (BK)<br>550lm* (CH) | TRIAC/ELV                                  |

The Elixir collection combines opal glass globes with bold modern disks in effortlessly clean, striking forms. With its blend of organic shapes and minimal design, Elixir offers versatile configurations. Elixir can complement any aesthetic, from contemporary to transitional.

## SPECIFICATION DETAILS

| Fixture Dimensions     | D14-1/8" x H7-3/8"                      |  |  |
|------------------------|-----------------------------------------|--|--|
| Canopy Dimensions      | D5-1/8" x H1-1/4"                       |  |  |
| Location               | Dry                                     |  |  |
| Dimming Range          | 100% - 10%                              |  |  |
| Glass Details          | Opal Glass                              |  |  |
| Illumination Direction | Omni-directional                        |  |  |
| Light Source/Life      | LED (50,000 hours) 90CRI                |  |  |
| Material               | Steel, Glass                            |  |  |
| Shade Details          | Steel Shade                             |  |  |
| Compliance             | ETL Certified: Yes<br>CEC Title 24: Yes |  |  |