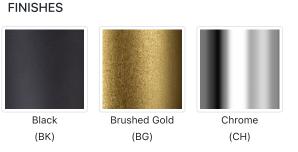

## Elixir 10-in Flush Mount

| Model                                                             | Color Temperature | Wattage | Voltage  | Total Lumens | Delivered Lumens                          | Dimmer Support<br>(Optional, Not Included) |
|-------------------------------------------------------------------|-------------------|---------|----------|--------------|-------------------------------------------|--------------------------------------------|
| FM15510-UNV<br>FM15510-BG-UNV<br>FM15510-BK-UNV<br>FM15510-CH-UNV | 3000К             | 9W      | 120-277V | 700lm        | 340lm* (BG)<br>305lm* (BK)<br>365lm* (CH) | TRIAC/ELV                                  |

## SPECIFICATION DETAILS

| Compliance             | ETL Certified: Yes<br>CEC Title 24: Yes |  |  |
|------------------------|-----------------------------------------|--|--|
| Shade Details          | Steel Shade                             |  |  |
| Material               | Steel, Glass                            |  |  |
| Light Source/Life      | LED (50,000 hours) 90CRI                |  |  |
| Illumination Direction | Omni-directional                        |  |  |
| Glass Details          | Opal Glass                              |  |  |
| Dimming Range          | 100% - 10%                              |  |  |
| Location               | Dry                                     |  |  |
| Canopy Dimensions      | D5-1/8" x H1-1/4"                       |  |  |
| Fixture Dimensions     | D9-7/8" x H5-3/8"                       |  |  |
|                        |                                         |  |  |