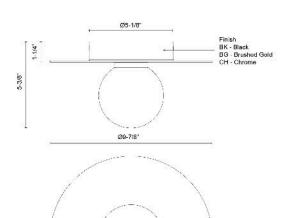

## SPECIFICATION DETAILS

| Compliance             | ETL Certified: Yes<br>CEC Title 24: Yes |  |  |
|------------------------|-----------------------------------------|--|--|
| Shade Details          | Steel Shade                             |  |  |
| Material               | Steel, Glass                            |  |  |
| Light Source/Life      | LED (50,000 hours) 90CRI                |  |  |
| Illumination Direction | Omni-directional                        |  |  |
| Glass Details          | Opal Glass                              |  |  |
| Dimming Range          | 100% - 10%                              |  |  |
| Location               | Dry                                     |  |  |
| Canopy Dimensions      | D5-1/8" x H1-1/4"                       |  |  |
| Fixture Dimensions     | D9-7/8" x H5-3/8"                       |  |  |
|                        |                                         |  |  |