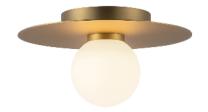

## Elixir 10-in Flush Mount

| Model                                                             | Color Temperature | Wattage | Voltage  | Total Lumens | Delivered Lumens                          | Dimmer Support<br>(Optional, Not Included) |
|-------------------------------------------------------------------|-------------------|---------|----------|--------------|-------------------------------------------|--------------------------------------------|
| FM15510-UNV<br>FM15510-BG-UNV<br>FM15510-BK-UNV<br>FM15510-CH-UNV | 3000К             | 9W      | 120-277V | 700lm        | 340lm* (BG)<br>305lm* (BK)<br>365lm* (CH) | TRIAC/ELV                                  |

The Elixir collection combines opal glass globes with bold modern disks in effortlessly clean, striking forms. With its blend of organic shapes and minimal design, Elixir offers versatile configurations. Elixir can complement any aesthetic, from contemporary to transitional.

## SPECIFICATION DETAILS

| Compliance             | ETL Certified: Yes<br>CEC Title 24: Yes |  |  |
|------------------------|-----------------------------------------|--|--|
| Shade Details          | Steel Shade                             |  |  |
| Material               | Steel, Glass                            |  |  |
| Light Source/Life      | LED (50,000 hours) 90CRI                |  |  |
| Illumination Direction | Omni-directional                        |  |  |
| Glass Details          | Opal Glass                              |  |  |
| Dimming Range          | 100% - 10%                              |  |  |
| Location               | Dry                                     |  |  |
| Canopy Dimensions      | D5-1/8" x H1-1/4"                       |  |  |
| Fixture Dimensions     | D9-7/8" x H5-3/8"                       |  |  |
|                        |                                         |  |  |