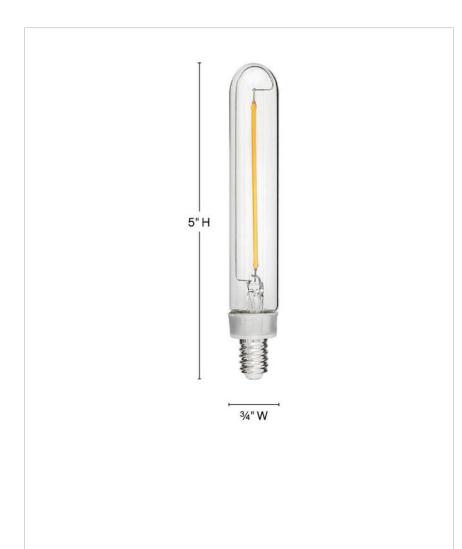

| DETAILS |                                 |
|---------|---------------------------------|
| FINISH: | Accessories                     |
|         | YES - CL TYPE DIMMER<br>(SSL7A) |

| DIMENSIONS |    |
|------------|----|
| HEIGHT:    | 5" |