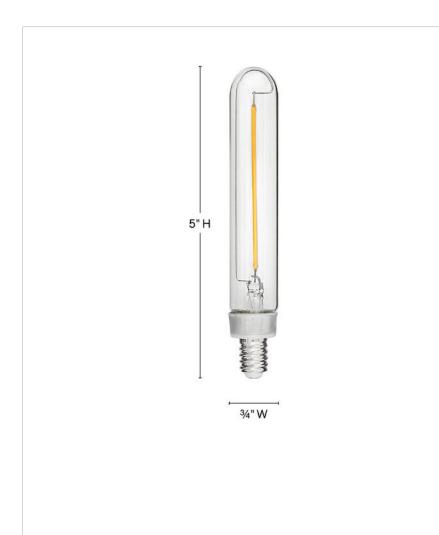

| DETAILS |                                 |
|---------|---------------------------------|
| FINISH: | Accessories                     |
|         | YES - CL TYPE DIMMER<br>(SSL7A) |

| DIMENSIONS |       |
|------------|-------|
| HEIGHT:    | 5"    |
| WEIGHT:    | 1.4lb |