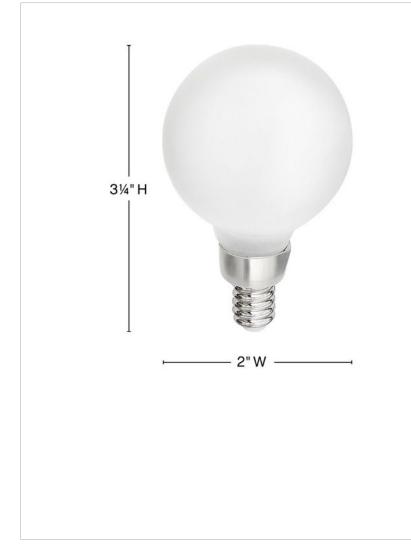

| DETAILS   |                                 |
|-----------|---------------------------------|
| FINISH:   | Accessories                     |
| DIMMABLE: | YES - CL TYPE DIMMER<br>(SSL7A) |

| DIM | ENSIONS |      |
|-----|---------|------|
| WID | TH:     | 2"   |
| HEI | GHT:    | 3.3" |