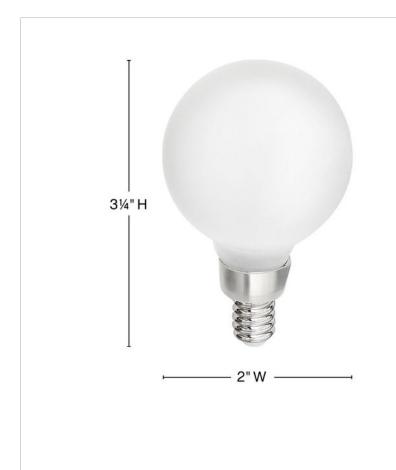

| DETAILS   |                              |
|-----------|------------------------------|
| FINISH:   | Accessories                  |
| DIMMABLE: | YES - CL TYPE DIMMER (SSL7A) |

| DIMENSIONS |       |
|------------|-------|
| WIDTH:     | 2"    |
| HEIGHT:    | 3.3"  |
| WEIGHT:    | 1.4lb |