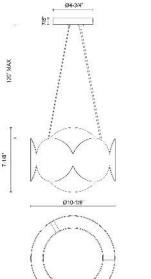

### SPECIFICATION DETAILS

| Fixture Dimensions        | D10-1/8" x H7-1/8" |
|---------------------------|--------------------|
| Canopy Dimensions         | D4-3/4" x H7/8"    |
| Minimum Hang Height       | 15"                |
| Location                  | Dry                |
| Glass Details             | Opal Glass         |
| Illumination Direction    | Up/Down            |
| Light Source/Life         | Socket             |
| Material                  | Steel, Glass       |
| Slopped Ceiling Adaptable | Yes                |
| Shade Details             | Steel Shade        |
| Wire Length               | 120"               |
| Wire Style                | Black Wire         |
| Compliance                | UL Certified: Yes  |
|                           |                    |