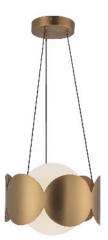

The Ciel collection brings an energetic charm with its punched circular metal ring encasing a glowing opal globe. This celestial-inspired design strikes a balance between modern and transitional styles, making it a radiant choice for a variety of interiors.