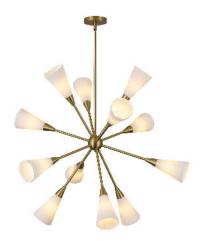

Transform your space with the Cosmo lighting collection—a modern take on the timeless mid-century sputnik chandelier. Featuring opal ribbed glass shades, Cosmo adds a touch of sleek sophistication and a bold, contemporary feel to any room's vibe.

# Cosmo 39-in Chandelier

| Model                                                    | Bulbs (not included) | Wattage (or equivalent) |
|----------------------------------------------------------|----------------------|-------------------------|
| CH462039<br>CH462039BGGR<br>CH462039BNGR<br>CH462039MBGR | 12 x E12             | 60W                     |