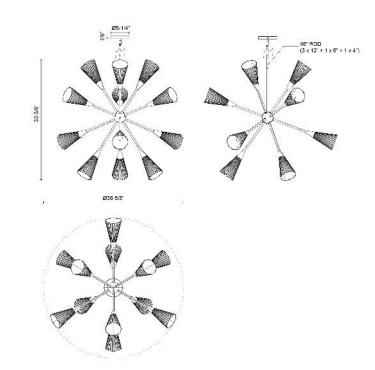

## SPECIFICATION DETAILS

| Fixture Dimensions        | D38-5/8" x H33-3/8"           |  |
|---------------------------|-------------------------------|--|
| Canopy Dimensions         | D5-1/4" x H7/8"               |  |
| Minimum Hang Height       | 40"                           |  |
| Location                  | Dry                           |  |
| Glass Details             | Fluted Milk Glass             |  |
| Illumination Direction    | Omni-directional              |  |
| Light Source/Life         | Socket                        |  |
| Material                  | Steel, Glass                  |  |
| Slopped Ceiling Adaptable | Yes, 45 Deg                   |  |
| Rod Length                | 46" Max (3×12" + 1×6" + 1×4") |  |
| Shade Details             | Fluted Milk Glass Shade       |  |
| Wire Length               | 60"                           |  |
| Compliance                | UL Certified: Yes             |  |