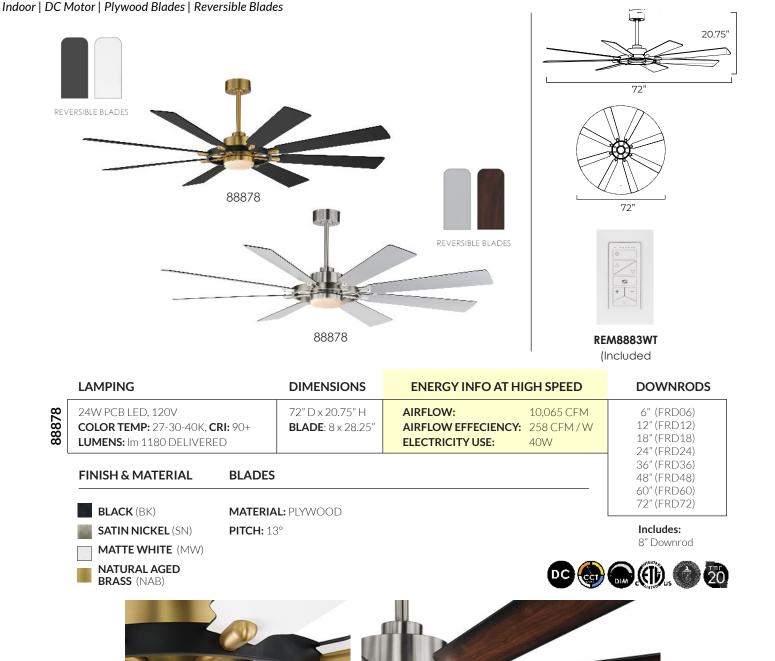

Inspired by the steering wheel of a nautical ship, the Helm fan boasts an impressive 72" blade span and stylish two-tone finishes. Its plywood blades offer dual-sided contrasting finishes, allowing for customizable design. Choose from a Black frame with Natural Aged Brass accents paired with Black and White blades, or a Satin Nickel frame with White and Blackened Walnut blades. The energy-efficient DC motor is operated by a convenient remote control, which magnetically attaches to a standard wall plate. The integrated LED light kit features tunable color temperature, adjustable from warm 2700K to bright 5000K, offering versatile lighting options for any space.