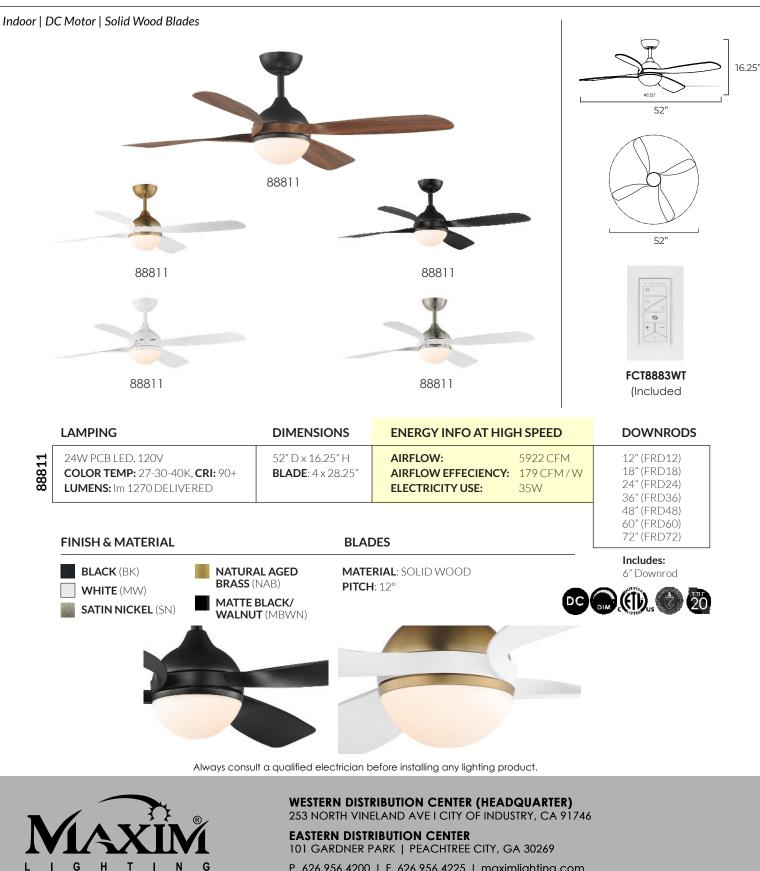

## BOLA | 88811

Modern and chic, the Bola collection elevates the standard fan with its beautifully balanced design. A sleek globe frame seamlessly separates the top DC motor housing from the lower LED light kit, while gracefully curved solid wood blades add a touch of natural sophistication. The energy-efficient DC motor ensures quiet operation, while the included remote control allows you to customize the CCT-tunable LED light, from warm to bright, for the perfect ambiance. Available in 52" blade span and finishes in Matte White, Matte Black, Satin Nickel with white wood blades, or Natural Aged Brass with white wood blades. Suitable for dry locations, Bola merges form and function with effortless charm.