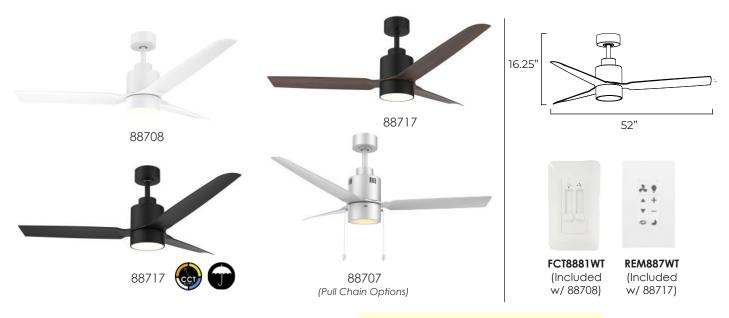

The Falcon ceiling fan combines sleek, modern style with versatility. Damp-rated for indoor or covered outdoor use, it features a 3CCT LED light with adjustable color temperatures and an optional cover plate. The included wall control allows separate adjustments for fan speed and light brightness (3-wire installation required). Optional extension rods are available for customized height. Stylish and functional, the Falcon is perfect for any space.

## Indoor/Outdoor | AC Motor | Wet Rated | ABS Blades | Pull Chain Option

|       | LAMPING                                                                   | DIMENSIONS                                   | ENERGY INFO AT HIGH SPEED                                              | DOWNRODS                                                         |
|-------|---------------------------------------------------------------------------|----------------------------------------------|------------------------------------------------------------------------|------------------------------------------------------------------|
| 88707 | 18W PCB LED<br>COLOR TEMP: 3000K, CRI: 90+<br>LUMENS: Im 945 DELIVERED    | 52" D x 16.25" H<br><b>BLADE</b> : 3 x 24.8" | AIRFLOW: 5100 CFM AIRFLOW EFFECIENCY: 219 CFM/W ELECTRICITY USE: 52.6W | 12" FRD10012<br>18" FRD10018<br>24" FRD10024                     |
| 88708 | 18W PCB LED<br>COLOR TEMP: 3000K, CRI: 82.72+<br>LUMENS: Im 945 DELIVERED | 52" D x 16.25" H<br><b>BLADE</b> : 3 x 24.8" | AIRFLOW: 5100 CFM AIRFLOW EFFECIENCY: 219 CFM/W ELECTRICITY USE: 52.6W | 36" FRD10036*<br>48" FRD10048*<br>60" FRD10060*<br>72" FRD10072* |
| 88717 | 18W PCB LED<br>COLOR TEMP: 3000K, CRI: 90+<br>LUMENS: Im 945 DELIVERED    | 52" D x 16.25" H<br><b>BLADE</b> : 3 x 24.8" | AIRFLOW: 5100 CFM AIRFLOW EFFECIENCY: 219 CFM/W ELECTRICITY USE: 52.6W | *Only available<br>in Powder Coat<br>finishes                    |