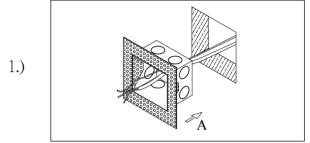

LED 2W

IMPORTANT: Turn off the power at the main fuse or circuit breaker box before starting installation

Locate all hardware & components before discarding packaging

Step.1: Fix the Mounting box(B) to the hole.