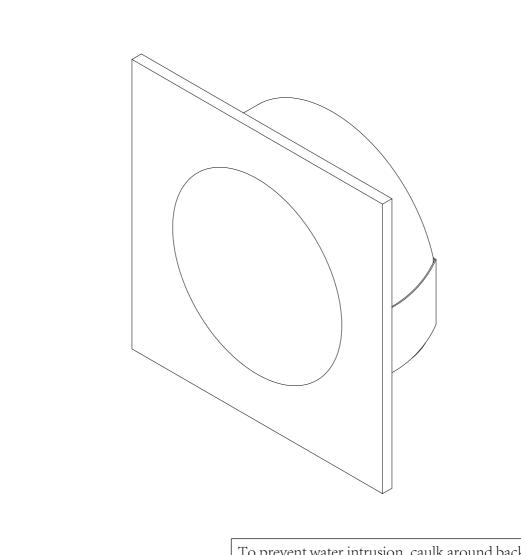

PRODUCT NAME: Path ITEM NUMBER: 58004

Please consult your electrician for hanging fixture and wiring.

To prevent water intrusion, caulk around back-plate where fixture meets the wall using outdoor silicone sealant. Leave a small gap at the bottom to allow moisture to exit.