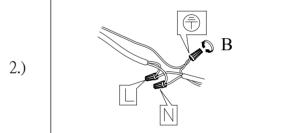

LED 2W

IMPORTANT: Turn off the power at the main fuse or circuit breaker box before starting installation

Locate all hardware & components before discarding packaging

Step.1: Fix the Mounting box(B) to the hole.

Step.2: Wire fixture to wires in outlet box. Green/Copper wire is for Ground.

3.)

Step.3: Caulk around the housing with silicone sealant to prevent water intrusion.

Leave a gap at the bottom to let moisture escape. Then install fixture to housing (C).