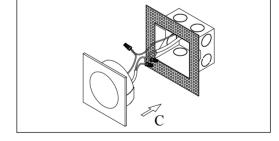

Step.2: Wire fixture to wires in outlet box. Green/Copper wire is for Ground.

3.)

Step.3: Caulk around the housing with silicone sealant to prevent water intrusion.

Leave a gap at the bottom to let moisture escape. Then install fixture to housing (C).