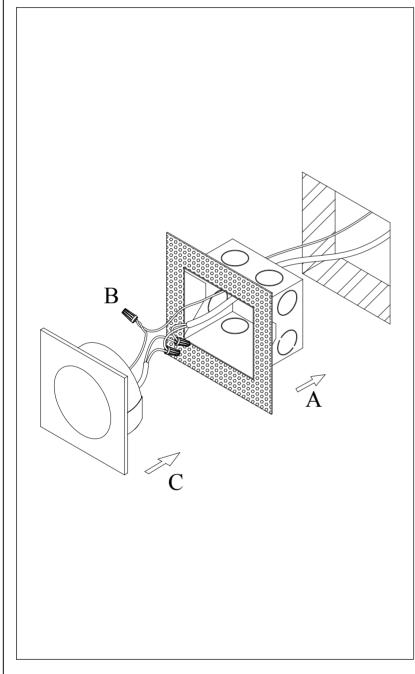

LED 2W

IMPORTANT: Turn off the power at the main fuse or circuit breaker box before starting installation

Locate all hardware & components before discarding packaging

Step.1: Fix the Mounting box(B) to the hole.

Step.2: Wire fixture to wires in outlet box. Green/Copper wire is for Ground.

3.)

Step.3: Caulk around the housing with silicone sealant to prevent water intrusion.

Leave a gap at the bottom to let moisture escape. Then install fixture to housing (C).