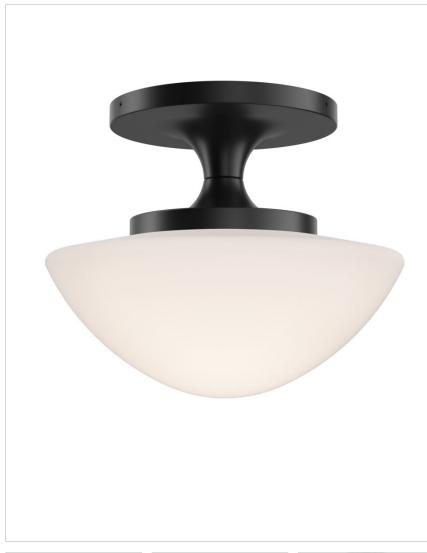

## **KNOX**

## 47813BK

## SMALL SEMI-FLUSH MOUNT

Knox presents an updated take on traditional schoolhouse silhouettes, featuring a prominent Etched Opal Glass dome. An array of versatile finishes provides classic complements for any space or décor style.

| DETAILS   |                                            |
|-----------|--------------------------------------------|
| FINISH:   | Black                                      |
| MATERIAL: | Steel                                      |
| GLASS:    | Etched Opal                                |
| DIMMABLE: | YES - WITH DIMMABLE<br>LAMP (NOT INCLUDED) |