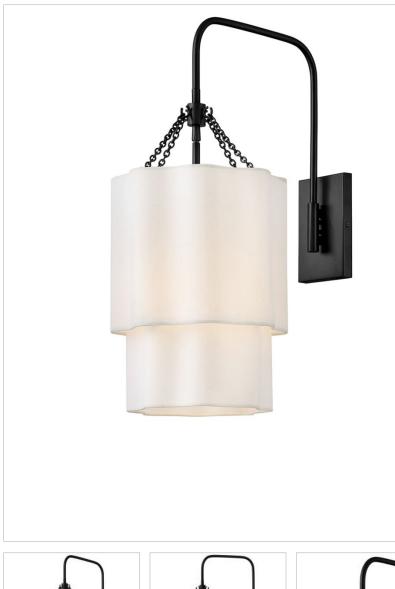

# GWEN

### 47730BK

LARGE SINGLE LIGHT SCONCE

Splendidly soft, Gwen's shapely scalloped shade complements inviting light with elegant layers of offwhite linen suspended from delicate chains and minimal metal stems. A Black or Lacquered Brass finish provides a versatile complement to any interior style.

| DETAILS   |                                            |
|-----------|--------------------------------------------|
| FINISH:   | Black                                      |
| MATERIAL: | Steel                                      |
| SHADE:    | Off-White Linen                            |
| DIMMABLE: | YES - WITH DIMMABLE<br>LAMP (NOT INCLUDED) |

#### DIMENSIONS

| DIMENSIONS     |              |
|----------------|--------------|
| WIDTH:         | 11.5"        |
| HEIGHT:        | 25.8"        |
| WEIGHT:        | 4.5lb        |
| BACK PLATE:    | 4.75"W X 7"H |
| EXTENSION:     | 18.3"        |
| TOP TO OUTLET: | 12.5"        |