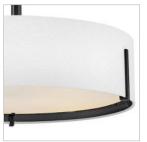

## MEDIUM SEMI-FLUSH MOUNT

A transitional staple, Halle's simple yet stunning Off-White Linen drum shade features an elegant Etched White glass diffuser. A minimal three-pronged frame is finished in a complementing Black or Lacquered Brass finish to easily accompany both modern and traditional décor styles.

| DETAILS   |                                            |
|-----------|--------------------------------------------|
| FINISH:   | Black                                      |
| MATERIAL: | Steel                                      |
| GLASS:    | Etched White                               |
| SHADE:    | Off-White Fabric                           |
| DIMMABLE: | YES - WITH DIMMABLE<br>LAMP (NOT INCLUDED) |