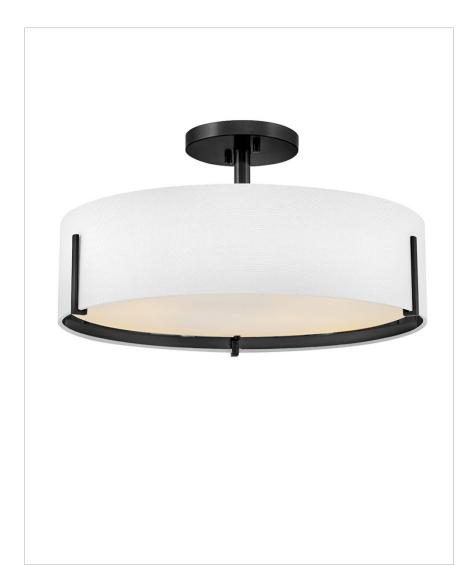

## **HALLE**

## 47573BK

## MEDIUM SEMI-FLUSH MOUNT

A transitional staple, Halle's simple yet stunning Off-White Linen drum shade features an elegant Etched White glass diffuser. A minimal three-pronged frame is finished in a complementing Black or Lacquered Brass finish to easily accompany both modern and traditional décor styles.

| DETAILS   |                                            |
|-----------|--------------------------------------------|
| FINISH:   | Black                                      |
| MATERIAL: | Steel                                      |
| GLASS:    | Etched White                               |
| SHADE:    | Off-White Fabric                           |
| DIMMABLE: | YES - WITH DIMMABLE<br>LAMP (NOT INCLUDED) |