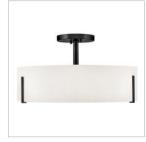

## **HALLE**

## 47573BK

## MEDIUM SEMI-FLUSH MOUNT

A transitional staple, Halle's simple yet stunning Off-White Linen drum shade features an elegant Etched White glass diffuser. A minimal three-pronged frame is finished in a complementing Black or Lacquered Brass finish to easily accompany both modern and traditional décor styles.

| DETAILS   |                                            |
|-----------|--------------------------------------------|
| FINISH:   | Black                                      |
| MATERIAL: | Steel                                      |
| GLASS:    | Etched White                               |
| SHADE:    | Off-White Fabric                           |
| DIMMABLE: | YES - WITH DIMMABLE<br>LAMP (NOT INCLUDED) |