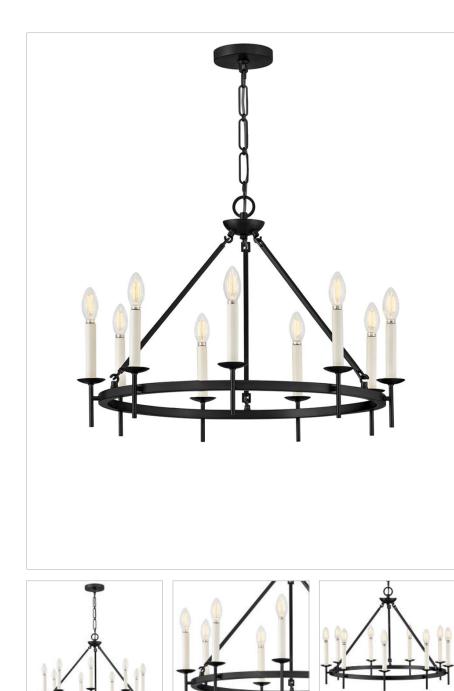

## COPLEY

### 47475BK

MEDIUM RING CHANDELIER

Traditional in the best way, Copley's simple ring silhouette is topped with contrasting candle sleeves as an homage to classic chandelier styles. Exposed candelabra lamps glow with warm and inviting illumination, creating soft ambiance within grand gathering spaces.