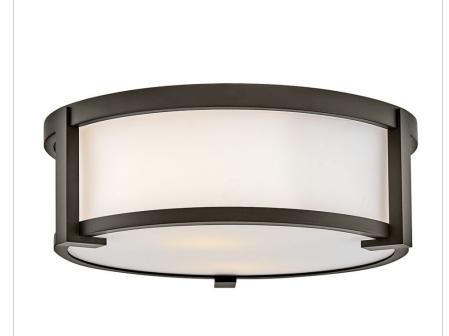

## SMALL FLUSH MOUNT

Lowell is a transitional design with clean lines and a subtle mid-century modern overtone. Robust cast L-bracket details combine with a twist lock system to maintain a sleek appearance that fits any décor.

| DETAILS   |                                            |
|-----------|--------------------------------------------|
| FINISH:   | Oil Rubbed Bronze                          |
| MATERIAL: | Aluminum                                   |
| GLASS:    | Etched White                               |
| DIMMABLE: | YES - WITH DIMMABLE<br>LAMP (NOT INCLUDED) |