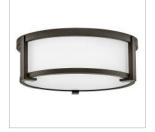

## SMALL FLUSH MOUNT

Lowell is a transitional design with clean lines and a subtle mid-century modern overtone. Robust cast L-bracket details combine with a twist lock system to maintain a sleek appearance that fits any décor.

| DETAILS   |                                            |
|-----------|--------------------------------------------|
| FINISH:   | Oil Rubbed Bronze                          |
| MATERIAL: | Aluminum                                   |
| GLASS:    | Etched White                               |
| DIMMABLE: | YES - WITH DIMMABLE<br>LAMP (NOT INCLUDED) |