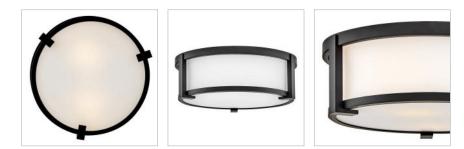

## LOWELL

28963BK

SMALL FLUSH MOUNT

Lowell is a transitional design with clean lines and a subtle mid-century modern overtone. Robust cast Lbracket details combine with a twist lock system to maintain a sleek appearance that fits any décor.

| DETAILS   |                                            |
|-----------|--------------------------------------------|
| FINISH:   | Black                                      |
| MATERIAL: | Aluminum                                   |
| GLASS:    | Etched White                               |
| DIMMABLE: | YES - WITH DIMMABLE<br>LAMP (NOT INCLUDED) |

### DIMENSIONS

| WIDTH:  | 13"   |
|---------|-------|
| HEIGHT: | 5"    |
| WEIGHT: | 8.6lb |

| LIGHT SOURCE  |                           |
|---------------|---------------------------|
| LIGHT SOURCE: | Socketed                  |
| WATTAGE:      | 2-5w Med. LED, 60w Equiv. |
| VOLTAGE:      | 120v                      |

#### PRODUCT DETAILS:

- Suitable for use in damp locations as defined by NEC and CEC. Meets United States UL Underwriters Laboratories & CSA Canadian Standards Association Product Safety Standards.
- 2-year finish warranty
- · Bold lines and a clean, minimalist style complement contemporary architecture
- This product uses recyclable or limited packaging materials to help reduce waste.