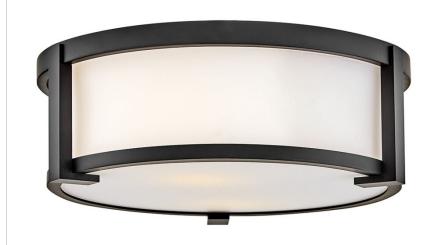

## LOWELL

28963BK

SMALL FLUSH MOUNT

Lowell is a transitional design with clean lines and a subtle mid-century modern overtone. Robust cast Lbracket details combine with a twist lock system to maintain a sleek appearance that fits any décor.

| DETAILS   |                                            |
|-----------|--------------------------------------------|
| FINISH:   | Black                                      |
| MATERIAL: | Aluminum                                   |
| GLASS:    | Etched White                               |
| DIMMABLE: | YES - WITH DIMMABLE<br>LAMP (NOT INCLUDED) |

### DIMENSIONS

| WIDTH:  | 13"   |
|---------|-------|
| HEIGHT: | 5"    |
| WEIGHT: | 8.6lb |

| LIGHT SOURCE  |                           |
|---------------|---------------------------|
| LIGHT SOURCE: | Socketed                  |
| WATTAGE:      | 2-5w Med. LED, 60w Equiv. |
| VOLTAGE:      | 120v                      |

#### PRODUCT DETAILS:

- Suitable for use in damp locations as defined by NEC and CEC. Meets United States UL Underwriters Laboratories & CSA Canadian Standards Association Product Safety Standards.
- 2-year finish warranty
- · Bold lines and a clean, minimalist style complement contemporary architecture
- This product uses recyclable or limited packaging materials to help reduce waste.