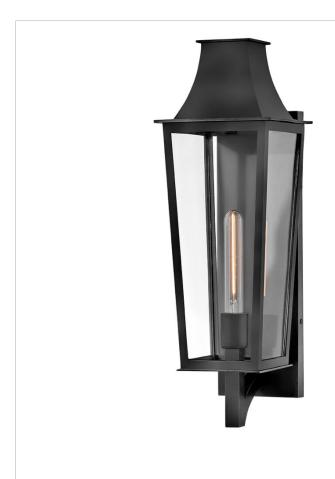

## **GEORGETOWN**

## 28894BK

## LARGE WALL MOUNT LANTERN

A coastal style inspired by classic Georgian architecture, Georgetown's traditional, slightly tapered design features clean lines and stately proportions. Weather-resistant composite materials are coated in a corrosion-resistant Black or Burnished Bronze finish covered by our 5-year Coastal Elements warranty.

| DETAILS   |                                            |
|-----------|--------------------------------------------|
| FINISH:   | Black                                      |
| MATERIAL: | Composite                                  |
| GLASS:    | Clear                                      |
| DIMMABLE: | YES - WITH DIMMABLE<br>LAMP (NOT INCLUDED) |