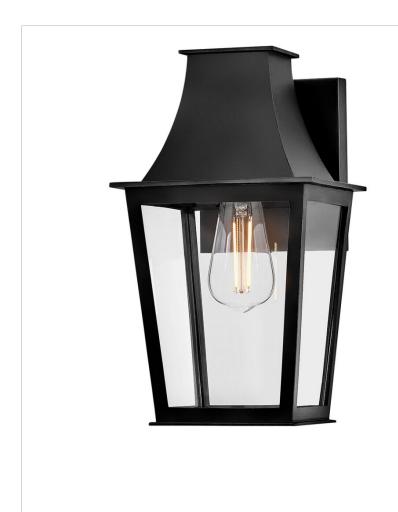

## SMALL WALL MOUNT LANTERN

A coastal style inspired by classic Georgian architecture, Georgetown's traditional, slightly tapered design features clean lines and stately proportions. Weather-resistant composite materials are coated in a corrosion-resistant Black or Burnished Bronze finish covered by our 5-year Coastal Elements warranty.