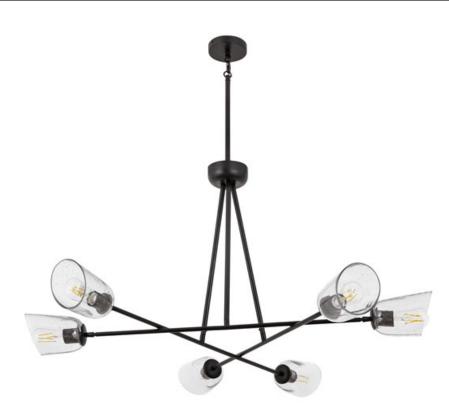

# PRODUCT DESCRIPTION

The Keppe Collection brings stylish modern industrial design to your space with its thick blown glass shades featuring an eye-catching bubble pattern. Finished in Matte Black, the sleek frame includes adjustable swivels, allowing you to position the light in various directions for optimal functionality. The collection includes two versatile wall sconces: a single sconce that can be installed facing up or down, and a swing-arm sconce with an integrated switch, combining practicality with bold design.

## **LAMPING**

INPUT VOLTAGE : 120V

BULB : 6 x 60W Incandescent E26 Medium , 360W Total

BULB INCLUDED : (Not Included)

DIMMABLE : N

# **GLASS**

Stone Seeded SS

### MATERIAL

Recycled Glass + Steel