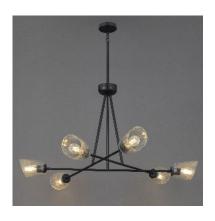

# PRODUCT DESCRIPTION

The Keppe Collection brings stylish modern industrial design to your space with its thick blown glass shades featuring an eye-catching bubble pattern. Finished in Matte Black, the sleek frame includes adjustable swivels, allowing you to position the light in various directions for optimal functionality. The collection includes two versatile wall sconces: a single sconce that can be installed facing up or down, and a swing-arm sconce with an integrated switch, combining practicality with bold design.

## **LAMPING**

INPUT VOLTAGE : 120V

BULB : 6 x 60W Incandescent E26 Medium , 360W Total

BULB INCLUDED : (Not Included)

DIMMABLE : N

# **GLASS**

Stone Seeded SS

### MATERIAL

Recycled Glass + Steel