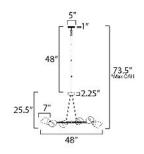

## **MEASUREMENTS**

DIMENSION : 48" L x 48" W x 25.54" H x 43" Ext

CANOPY : 5" W x 1" H x 5" L

HANGING WEIGHT : 19.29 lb