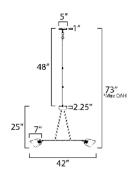

max overall height

# **MEASUREMENTS**

DIMENSION : 42" L x 5" W x 25" H x 43" Ext

CANOPY : 5" W x 1" H x 5" L

HANGING WEIGHT : 8.71 lb