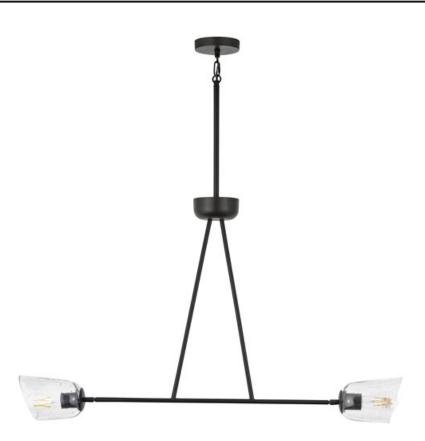

# PRODUCT DESCRIPTION

The Keppe Collection brings stylish modern industrial design to your space with its thick blown glass shades featuring an eye-catching bubble pattern. Finished in Matte Black, the sleek frame includes adjustable swivels, allowing you to position the light in various directions for optimal functionality. The collection includes two versatile wall sconces: a single sconce that can be installed facing up or down, and a swing-arm sconce with an integrated switch, combining practicality with bold design.

## GLASS

Stone Seeded SS

### MATERIAL

Recycled Glass + Steel