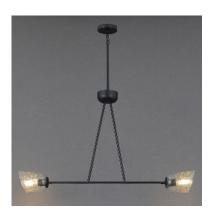

# PRODUCT DESCRIPTION

The Keppe Collection brings stylish modern industrial design to your space with its thick blown glass shades featuring an eye-catching bubble pattern. Finished in Matte Black, the sleek frame includes adjustable swivels, allowing you to position the light in various directions for optimal functionality. The collection includes two versatile wall sconces: a single sconce that can be installed facing up or down, and a swing-arm sconce with an integrated switch, combining practicality with bold design.

## LAMPING

INPUT VOLTAGE : 120V

BULB : 2 x 60W Incandescent E26 Medium , 120W Total

BULB INCLUDED : (Not Included)

DIMMABLE : N