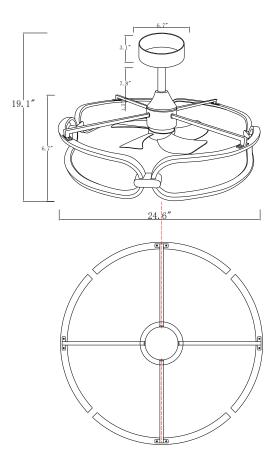

## **SPECIFICATION DETAILS**

| Dimension                         | D24,6" x H19,1"                                     |    |  |
|-----------------------------------|-----------------------------------------------------|----|--|
| Light Source                      | LED                                                 |    |  |
| Max Wattage                       | Total 20W Max [32W LED + Max 20W Motor]             |    |  |
| Total Lumens                      | 2600lm                                              |    |  |
| Delivered Lumens                  | 2800lm                                              |    |  |
| Voltage                           | 120V                                                |    |  |
| Color Temperature                 | 3cct                                                |    |  |
| CRI (Ra)                          | 70CRI                                               |    |  |
| LED Rated Life                    | 12000 hours                                         |    |  |
| Dimming                           | Integrated Dimming with Remote                      |    |  |
| Diffuser Details                  | Polymeric Diffuser                                  |    |  |
| Material                          | Iron , ABS Blade                                    |    |  |
| Rod Length                        | 1-4"/8" (for different rod length, contact factory) |    |  |
| Wire Length                       | 25.5" with 25.5" safety cable                       |    |  |
| Minimum Hang Height               | 15"                                                 |    |  |
| Location                          | Dry                                                 |    |  |
| Illumination Direction            | LED Light                                           |    |  |
| Canopy Dimensions                 | D6.7" x H3.1"                                       |    |  |
| Sloped Ceiling Adaptable          | Yes, Up to 16 Degrees                               |    |  |
| Minimum Distance to Floor         | 84"                                                 |    |  |
| Ceiling to Blade Distance         | 10-1/2" Minimal                                     |    |  |
| Blade                             | 5 Blades                                            |    |  |
| Control                           | Remote Control                                      |    |  |
| Fan RPM                           | 6 Speed (Reversible), 50-160rpm                     | SI |  |
| CFM                               | 3120Max                                             |    |  |
| Airflow Efficiency (CFM/WATT)     | 723 Max                                             | V  |  |
| Estimated Yearly Energy Cost (\$) | 6                                                   | L  |  |
| Paint Finish                      |                                                     |    |  |