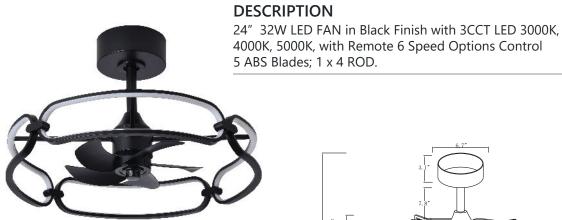

## **SPECIFICATION DETAILS**

| Dimension                         | D24,6" x H19,1"                                     |    |  |
|-----------------------------------|-----------------------------------------------------|----|--|
| Light Source                      | LED                                                 |    |  |
| Max Wattage                       | Total 20W Max [32W LED + Max 20W Motor]             |    |  |
| Total Lumens                      | 2600lm                                              |    |  |
| Delivered Lumens                  | 2800lm                                              |    |  |
| Voltage                           | 120V                                                |    |  |
| Color Temperature                 | 3cct                                                |    |  |
| CRI (Ra)                          | 70CRI                                               |    |  |
| LED Rated Life                    | 12000 hours                                         |    |  |
| Dimming                           | Integrated Dimming with Remote                      |    |  |
| Diffuser Details                  | Polymeric Diffuser                                  |    |  |
| Material                          | Iron , ABS Blade                                    |    |  |
| Rod Length                        | 1-4"/8" (for different rod length, contact factory) |    |  |
| Wire Length                       | 25.5" with 25.5" safety cable                       |    |  |
| Minimum Hang Height               | 15"                                                 |    |  |
| Location                          | Dry                                                 |    |  |
| Illumination Direction            | LED Light                                           |    |  |
| Canopy Dimensions                 | D6.7" x H3.1"                                       |    |  |
| Sloped Ceiling Adaptable          | Yes, Up to 16 Degrees                               |    |  |
| Minimum Distance to Floor         | 84"                                                 |    |  |
| Ceiling to Blade Distance         | 10-1/2" Minimal                                     |    |  |
| Blade                             | 5 Blades                                            |    |  |
| Control                           | Remote Control                                      |    |  |
| Fan RPM                           | 6 Speed (Reversible), 50-160rpm                     | SI |  |
| CFM                               | 3120Max                                             |    |  |
| Airflow Efficiency (CFM/WATT)     | 723 Max                                             | V  |  |
| Estimated Yearly Energy Cost (\$) | 6                                                   | L  |  |
| Paint Finish                      |                                                     |    |  |