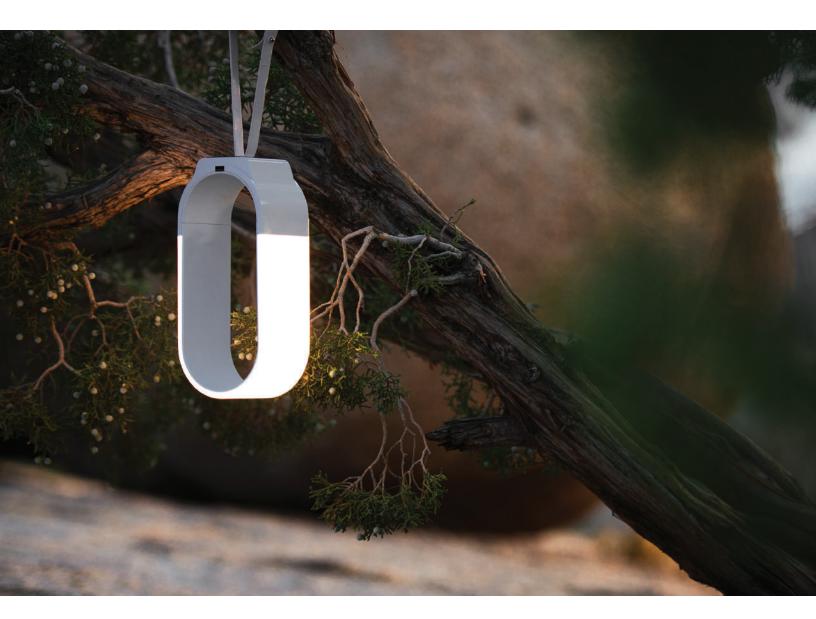

# CED Lantern

Mr. GO! is a portable lantern comprised of a unique, curved light panel design that acts as a natural handle. Charge the built-in, powerful batteries using the USB port and enjoy 5-50 hours (depending on the brightness setting) of cordless light. Hang this quirky lamp from an umbrella or tree with the included leather strap. A standard USB output port allows users to charge their compatible devices on the go, making mr. GO! the perfect companion for many occasions.