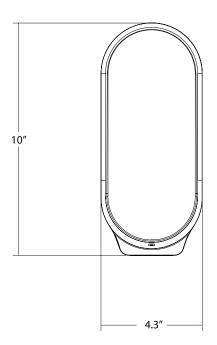

# CED Lantern

Mr. GO! is a portable lantern comprised of a unique, curved light panel design that acts as a natural handle. Charge the built-in, powerful batteries using the USB port and enjoy 5-50 hours (depending on the brightness setting) of cordless light. Hang this quirky lamp from an umbrella or tree with the included leather strap. A standard USB output port allows users to charge their compatible devices on the go, making mr. GO! the perfect companion for many occasions.