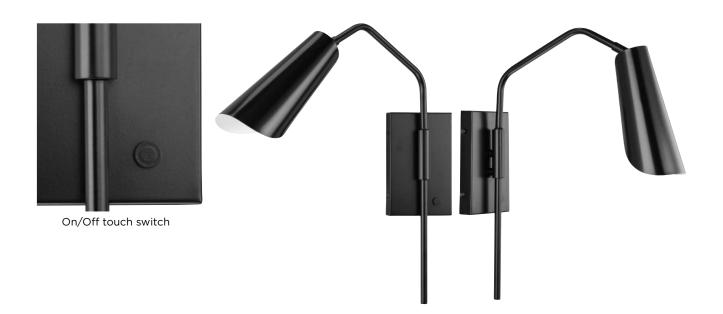

## **P710131-31M**Cornett

Cornett Collection One-Light Matte Black Contemporary Wall Sconce

Category: Wall Brackets Finish: Matte Black (Painted) Construction: Steel Housing

Glass/Shade: Matte Black, Painted White Inside Metal Cone

Width: 4-1/2 in Extends: 20 in Height: 19 in H/CTR: 9-9/16 in

Matte Black, Painted White Inside Metal Cone

Width: 2-1/2 in Height: 3-13/16 in

| MOUNTING                                                                           | ELECTRICAL                  | LAMPING                             | ADDITIONAL INFORMATION     |
|------------------------------------------------------------------------------------|-----------------------------|-------------------------------------|----------------------------|
| Wall mounted                                                                       | 6 inches of wire supplied   | (1) Medium Base (E26) Socket        | cULus Damp Location Listed |
| Mounting backplate for outlet box included                                         | 120 VAC Switch Type: On/Off | Lamp Type<br>15 W max LED           | 1-year Limited Warranty    |
| Canopy covers a standard 4"<br>recessed outlet box: 4.5" W., 7.5"<br>ht., 1" depth | Switch Type. On/On          | Fully dimmable with dimmable bulbs. |                            |