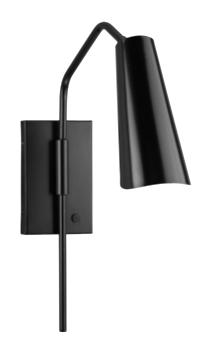

## **P710131-31M**Cornett

Cornett Collection One-Light Matte Black Contemporary Wall Sconce

Category: Wall Brackets Finish: Matte Black (Painted) Construction: Steel Housing

Glass/Shade: Matte Black, Painted White Inside Metal Cone

Width: 4-1/2 in Extends: 20 in Height: 19 in H/CTR: 9-9/16 in

Matte Black, Painted White Inside Metal Cone

Width: 2-1/2 in Height: 3-13/16 in

| MOUNTING                                                                           | ELECTRICAL                  | LAMPING                             | ADDITIONAL INFORMATION     |
|------------------------------------------------------------------------------------|-----------------------------|-------------------------------------|----------------------------|
| Wall mounted                                                                       | 6 inches of wire supplied   | (1) Medium Base (E26) Socket        | cULus Damp Location Listed |
| Mounting backplate for outlet box included                                         | 120 VAC Switch Type: On/Off | Lamp Type<br>15 W max LED           | 1-year Limited Warranty    |
| Canopy covers a standard 4"<br>recessed outlet box: 4.5" W., 7.5"<br>ht., 1" depth | Switch Type. On/On          | Fully dimmable with dimmable bulbs. |                            |