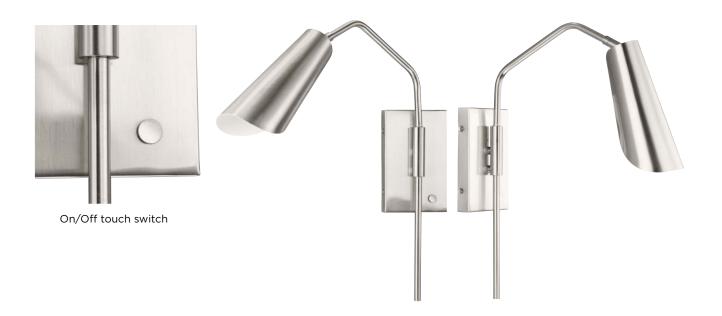

Width: 4-1/2 in Extends: 20 in Height: 19 in H/CTR: 9-9/16 in

Brushed Nickel, Painted White Inside Metal Cone

Width: 2-1/2 in Height: 3-13/16 in

| MOUNTING                                                                           | ELECTRICAL                     | LAMPING                             | ADDITIONAL INFORMATION     |
|------------------------------------------------------------------------------------|--------------------------------|-------------------------------------|----------------------------|
| Wall mounted                                                                       | 6 inches of wire supplied      | (1) Medium Base (E26) Socket        | cULus Damp Location Listed |
| Mounting backplate for outlet box included                                         | 120 VAC<br>Switch Type: On/Off | Lamp Type<br>15 W max LED           | 1-year Limited Warranty    |
| Canopy covers a standard 4"<br>recessed outlet box: 4.5" W., 7.5"<br>ht., 1" depth | 3,, , .                        | Fully dimmable with dimmable bulbs. |                            |