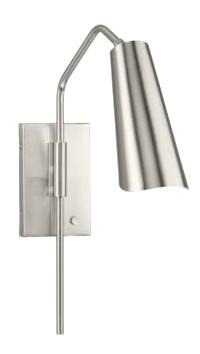

## Cornett

Cornett Collection One-Light Brushed Nickel Contemporary Wall Sconce

Category: Wall Brackets Finish: Brushed Nickel (Plated) Construction: Steel Housing

Glass/Shade: Brushed Nickel, Painted White Inside Metal Cone

Width: 4-1/2 in Extends: 20 in Height: 19 in H/CTR: 9-9/16 in

Brushed Nickel, Painted White Inside Metal Cone

Width: 2-1/2 in Height: 3-13/16 in

| MOUNTING                                                                           | ELECTRICAL                     | LAMPING                             | ADDITIONAL INFORMATION     |
|------------------------------------------------------------------------------------|--------------------------------|-------------------------------------|----------------------------|
| Wall mounted                                                                       | 6 inches of wire supplied      | (1) Medium Base (E26) Socket        | cULus Damp Location Listed |
| Mounting backplate for outlet box included                                         | 120 VAC<br>Switch Type: On/Off | Lamp Type<br>15 W max LED           | 1-year Limited Warranty    |
| Canopy covers a standard 4"<br>recessed outlet box: 4.5" W., 7.5"<br>ht., 1" depth | 3,, , .                        | Fully dimmable with dimmable bulbs. |                            |