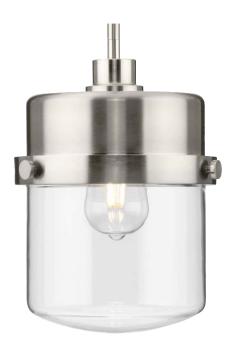

## P500471-009 Beckner

One-Light Pendant

Category: Pendants

Finish: Brushed Nickel (Plated)
Construction: Steel Construction
Glass/Shade: Clear Glass Bowl

Diameter: 8 in Height: 11-1/4 in

Overall Ht. W/Stem And Swivel: 68-1/2 in

Clear Glass Bowl Width: 7-1/2 in Height: 6 in

|                                                                                   |                          | O .                                     |                           |
|-----------------------------------------------------------------------------------|--------------------------|-----------------------------------------|---------------------------|
| MOUNTING                                                                          | ELECTRICAL               | LAMPING                                 | ADDITIONAL INFORMATION    |
| Ceiling Stem Hung with Swivel                                                     | 10 feet of wire supplied | (1) Medium Base (E26) Socket            | cULus Dry Location Listed |
| Mounting plate for outlet box included                                            | 120 VAC                  | Lamp Type A19                           | 1-year Limited Warranty   |
| One 6", four 12" lengths of stem                                                  |                          | Incandescent: 60-watt MAX per<br>socket |                           |
| included                                                                          |                          | LED: 12.5-watt MAX per socket           |                           |
| Canopy covers a standard 4" recessed outlet box: 5.12" W., 0.75" ht., 5.12" depth |                          | Fully dimmable with dimmable bulbs      |                           |