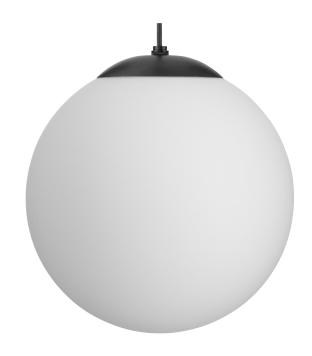

## P500463-31M Atwell

One-Light Pendant

Category: Pendants

Finish: Matte Black (Painted)
Construction: Steel Construction
Glass/Shade: White Glass Round

Diameter: 12 in Height: 12-1/2 in

Overall Ht. W/Cord: 132-1/2 in

White Glass Round Width: 12 in Height: 11-5/8 in

| MOUNTING                                               | ELECTRICAL               | LAMPING                            | ADDITIONAL INFORMATION    |
|--------------------------------------------------------|--------------------------|------------------------------------|---------------------------|
| Ceiling Cord                                           | 10 feet of wire supplied | (1) Medium Base (E26) Socket       | cULus Dry Location Listed |
| 1/8 IP mounting plate for outlet box included          | 120 VAC                  | Lamp Type A19                      | 1-year Limited Warranty   |
| Canopy covers a standard 4"                            |                          | Incandescent: 60-watt MAX per      |                           |
| recessed outlet box: 5.5" W., 1.06"<br>ht., 5.5" depth |                          | LED: 12.5-watt MAX per socket      |                           |
|                                                        |                          | Fully dimmable with dimmable bulbs |                           |