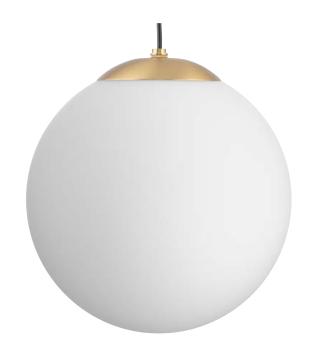

## P500463-109 Atwell

One-Light Pendant

Category: Pendants

Finish: Brushed Bronze (Painted) Construction: Steel Construction Glass/Shade: White Glass Round

Diameter: 12 in Height: 12-1/2 in

Overall Ht. W/Cord: 132-1/2 in

White Glass Round Width: 12 in Height: 11-5/8 in

| MOUNTING                                               | ELECTRICAL               | LAMPING                            | ADDITIONAL INFORMATION    |
|--------------------------------------------------------|--------------------------|------------------------------------|---------------------------|
| Ceiling Cord                                           | 10 feet of wire supplied | (1) Medium Base (E26) Socket       | cULus Dry Location Listed |
| 1/8 IP mounting plate for outlet box included          | 120 VAC                  | Lamp Type A19                      | 1-year Limited Warranty   |
| Construction of the devel 411                          |                          | Incandescent: 60-watt MAX per      |                           |
| Canopy covers a standard 4"                            |                          | socket                             |                           |
| recessed outlet box: 5.5" W., 1.06"<br>ht., 5.5" depth |                          | LED: 12.5-watt MAX per socket      |                           |
|                                                        |                          | Fully dimmable with dimmable bulbs |                           |