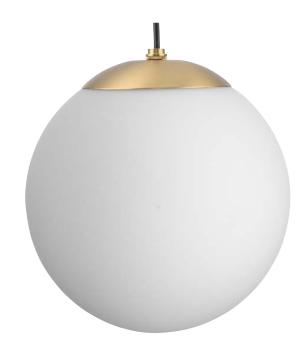

## P500462-109 Atwell

One-Light Pendant

Category: Pendants

Finish: Brushed Bronze (Painted) Construction: Steel Construction Glass/Shade: White Glass Round

Diameter: 10 in Height: 10-1/2 in

Overall Ht. W/Cord: 130-1/2 in

White Glass Round Width: 10 in Height: 9-9/16 in

| MOUNTING                                               | ELECTRICAL               | LAMPING                            | ADDITIONAL INFORMATION    |
|--------------------------------------------------------|--------------------------|------------------------------------|---------------------------|
| Ceiling Cord                                           | 10 feet of wire supplied | (1) Medium Base (E26) Socket       | cULus Dry Location Listed |
| 1/8 IP mounting plate for outlet box included          | 120 VAC                  | Lamp Type A19                      | 1-year Limited Warranty   |
|                                                        |                          | Incandescent: 60-watt MAX per      |                           |
| Canopy covers a standard 4"                            |                          | socket                             |                           |
| recessed outlet box: 5.5" W., 1.06"<br>ht., 5.5" depth |                          | LED: 12.5-watt MAX per socket      |                           |
|                                                        |                          | Fully dimmable with dimmable bulbs |                           |