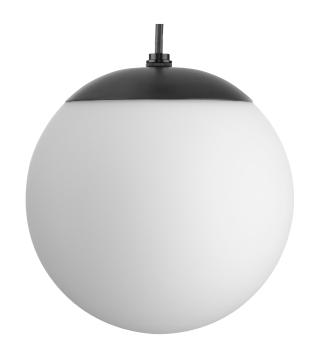

## P500461-31M Atwell

One-Light Pendant

Category: Pendants

Finish: Matte Black (Painted)
Construction: Steel Construction
Glass/Shade: White Glass Round

Diameter: 8 in Height: 8-1/2 in

Overall Ht. W/Cord: 128-1/2 in

White Glass Round Width: 8 in Height: 7-3/8 in

| MOUNTING                                               | ELECTRICAL               | LAMPING                            | ADDITIONAL INFORMATION    |
|--------------------------------------------------------|--------------------------|------------------------------------|---------------------------|
| Ceiling Cord                                           | 10 feet of wire supplied | (1) Medium Base (E26) Socket       | cULus Dry Location Listed |
| 1/8 IP mounting plate for outlet box included          | 120 VAC                  | Lamp Type A19                      | 1-year Limited Warranty   |
|                                                        |                          | Incandescent: 60-watt MAX per      |                           |
| Canopy covers a standard 4"                            |                          | socket                             |                           |
| recessed outlet box: 5.5" W., 1.06"<br>ht., 5.5" depth |                          | LED: 12.5-watt MAX per socket      |                           |
|                                                        |                          | Fully dimmable with dimmable bulbs |                           |