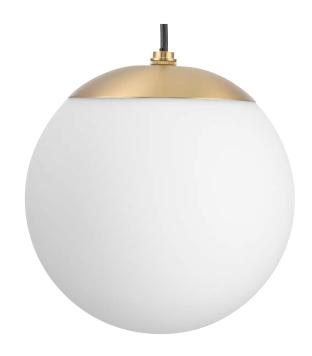

## P500461-109 Atwell

One-Light Pendant

Category: Pendants

Finish: Brushed Bronze (Painted) Construction: Steel Construction Glass/Shade: White Glass Round

Diameter: 8 in Height: 8-1/2 in

Overall Ht. W/Cord: 128-1/2 in

White Glass Round Width: 8 in Height: 7-3/8 in

| MOUNTING                                               | ELECTRICAL               | LAMPING                            | ADDITIONAL INFORMATION    |
|--------------------------------------------------------|--------------------------|------------------------------------|---------------------------|
| Ceiling Cord                                           | 10 feet of wire supplied | (1) Medium Base (E26) Socket       | cULus Dry Location Listed |
| 1/8 IP mounting plate for outlet box included          | 120 VAC                  | Lamp Type A19                      | 1-year Limited Warranty   |
|                                                        |                          | Incandescent: 60-watt MAX per      |                           |
| Canopy covers a standard 4"                            |                          | socket                             |                           |
| recessed outlet box: 5.5" W., 1.06"<br>ht., 5.5" depth |                          | LED: 12.5-watt MAX per socket      |                           |
|                                                        |                          | Fully dimmable with dimmable bulbs |                           |