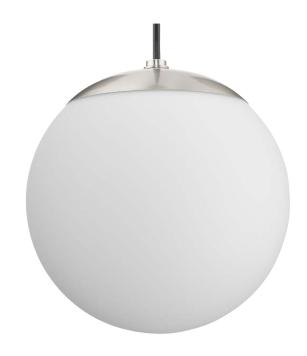

## P500461-009 Atwell

One-Light Pendant

Category: Pendants

Finish: Brushed Nickel (Plated)
Construction: Steel Construction
Glass/Shade: White Glass Round

Diameter: 8 in Height: 8-1/2 in

Overall Ht. W/Cord: 128-1/2 in

White Glass Round Width: 8 in Height: 7-3/8 in

| MOUNTING                                                        | ELECTRICAL               | LAMPING                                 | ADDITIONAL INFORMATION    |
|-----------------------------------------------------------------|--------------------------|-----------------------------------------|---------------------------|
| Ceiling Cord                                                    | 10 feet of wire supplied | (1) Medium Base (E26) Socket            | cULus Dry Location Listed |
| 1/8 IP mounting plate for outlet box included                   | 120 VAC                  | Lamp Type A19                           | 1-year Limited Warranty   |
| Company access a standard 4"                                    |                          | Incandescent: 60-watt MAX per           |                           |
| Canopy covers a standard 4" recessed outlet box: 5.5" W., 1.06" |                          | socket<br>LED: 12.5-watt MAX per socket |                           |
| ht., 5.5" depth                                                 |                          |                                         |                           |
|                                                                 |                          | Fully dimmable with dimmable bulbs      |                           |