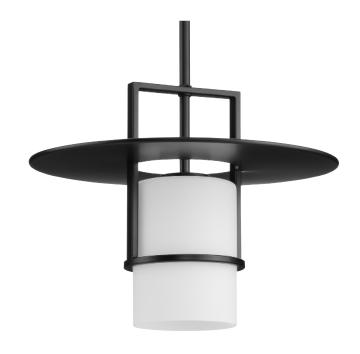

## P500446-31M Mystic

Mystic Collection One-Light Matte Black Contemporary Pendant

Category: Pendants

Finish: Matte Black (Painted)
Construction: Steel Housing

Glass/Shade: Etched White Glass Cylindrical

Diameter: 14 in Height: 10-7/8 in

Overall Ht. W/Stem And Swivel: 68 in

Etched White Glass Cylindrical

Width: 4-3/4 in Height: 6-1/2 in

| MOUNTING                                                                                | ELECTRICAL               | LAMPING                                               | ADDITIONAL INFORMATION    |
|-----------------------------------------------------------------------------------------|--------------------------|-------------------------------------------------------|---------------------------|
| Ceiling Stem                                                                            | 10 feet of wire supplied | (1) Medium Base (E26) Socket                          | cULus Dry Location Listed |
| Mounting plate for outlet box included                                                  | 120 VAC                  | Lamp Type<br>Incandescent: 100-watt MAX per<br>socket | 1-year Limited Warranty   |
| One 6", four 12" lengths of stem included                                               |                          | LED: 17.5-watt MAX per socket                         |                           |
|                                                                                         |                          | Fully dimmable with dimmable                          |                           |
| Canopy covers a standard 4"<br>recessed outlet box: 5.12" W.,<br>0.87" ht., 5.12" depth |                          | bulbs.                                                |                           |