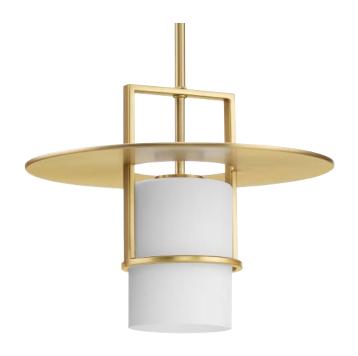

## P500446-109

Mystic

Mystic Collection One-Light Brushed Bronze Contemporary Pendant

Category: Pendants

Finish: Brushed Bronze (Plated)
Construction: Steel Housing

Glass/Shade: Etched White Glass Cylindrical

Diameter: 14 in Height: 10-7/8 in

Overall Ht. W/Stem And Swivel: 68 in

Etched White Glass Cylindrical

Width: 4-3/4 in Height: 6-1/2 in

| MOUNTING                                                                          | ELECTRICAL               | LAMPING                                               | ADDITIONAL INFORMATION    |
|-----------------------------------------------------------------------------------|--------------------------|-------------------------------------------------------|---------------------------|
| Ceiling Stem                                                                      | 10 feet of wire supplied | (1) Medium Base (E26) Socket                          | cULus Dry Location Listed |
| Mounting plate for outlet box included                                            | 120 VAC                  | Lamp Type<br>Incandescent: 100-watt MAX per<br>socket | 1-year Limited Warranty   |
| One 6", four 12" lengths of stem included                                         |                          | LED: 17.5-watt MAX per socket                         |                           |
|                                                                                   |                          | Dimmable to 10% brightness (See                       |                           |
| Canopy covers a standard 4" recessed outlet box: 5.12" W., 0.87" ht., 5.12" depth |                          | Dimming Notes)                                        |                           |