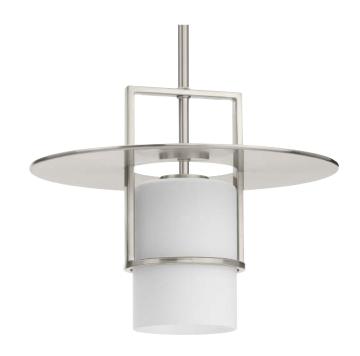

## P500446-009 Mystic

Mystic Collection One-Light Brushed Nickel Contemporary Pendant

Category: Pendants

Finish: Brushed Nickel (Plated)
Construction: Steel Housing

Glass/Shade: Etched White Glass Cylindrical

Diameter: 14 in Height: 10-7/8 in

Overall Ht. W/Stem And Swivel: 68 in

Etched White Glass Cylindrical

Width: 4-3/4 in Height: 6-1/2 in

| MOUNTING                                                                                | ELECTRICAL               | LAMPING                                               | ADDITIONAL INFORMATION    |
|-----------------------------------------------------------------------------------------|--------------------------|-------------------------------------------------------|---------------------------|
| Ceiling Stem                                                                            | 10 feet of wire supplied | (1) Medium Base (E26) Socket                          | cULus Dry Location Listed |
| Mounting plate for outlet box included                                                  | 120 VAC                  | Lamp Type<br>Incandescent: 100-watt MAX per<br>socket | 1-year Limited Warranty   |
| One 6", four 12" lengths of stem included                                               |                          | LED: 17.5-watt MAX per socket                         |                           |
|                                                                                         |                          | Fully dimmable with dimmable                          |                           |
| Canopy covers a standard 4"<br>recessed outlet box: 5.12" W.,<br>0.87" ht., 5.12" depth |                          | bulbs.                                                |                           |