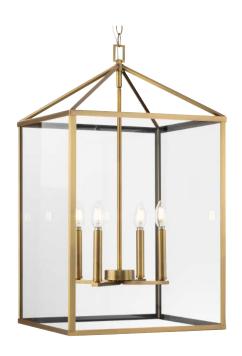

## P500441-163 Hillcrest

HillIcrest Collection Four-Light Vintage Brass Transitional Hall & Foyer Light

Category: Hall & Foyer Finish: Vintage Brass (Plated) Construction: Steel Housing

Glass/Shade: Clear Tempered Glass Flat Panels

Square: 17 in Height: 29-3/4 in Overall Ht. W/Chain: 81 in

Clear Tempered Glass Flat Panels

Width: 0-3/16 in Height: 16 in

| MOUNTING                                                                        | ELECTRICAL               | LAMPING                                              | ADDITIONAL INFORMATION    |
|---------------------------------------------------------------------------------|--------------------------|------------------------------------------------------|---------------------------|
| Ceiling Chain                                                                   | 10 feet of wire supplied | (4) Candelabra Base (E12) Socket                     | cULus Dry Location Listed |
| 1/8 IP mounting plate for outlet<br>box included                                | 120 VAC                  | Lamp Type<br>Incandescent: 60-watt MAX per<br>socket | 1-year Limited Warranty   |
| 48 in of 9 Gauge chain supplied with quick link                                 |                          | LED: 12.5-watt MAX per socket                        |                           |
|                                                                                 |                          | Fully dimmable with dimmable                         |                           |
| Canopy covers a standard 4" recessed outlet box: 4.5" W., 0.75" ht., 4.5" depth |                          | bulbs.                                               |                           |