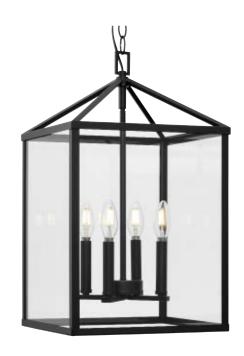

## P500440-31M Hillcrest

HillIcrest Collection Four-Light Matte Black Transitional Hall & Foyer Light

Category: Hall & Foyer Finish: Matte Black (Painted) Construction: Steel Housing

Glass/Shade: Clear Tempered Glass Flat Panels

Square: 13 in Height: 22 in

Overall Ht. W/Chain: 73 in

Clear Tempered Glass Flat Panels

Width: 0-3/16 in Height: 15-9/16 in

| MOUNTING                                                                        | ELECTRICAL               | LAMPING                                              | ADDITIONAL INFORMATION    |
|---------------------------------------------------------------------------------|--------------------------|------------------------------------------------------|---------------------------|
| Ceiling Chain                                                                   | 10 feet of wire supplied | (4) Candelabra Base (E12) Socket                     | cULus Dry Location Listed |
| 1/8 IP mounting plate for outlet<br>box included                                | 120 VAC                  | Lamp Type<br>Incandescent: 60-watt MAX per<br>socket | 1-year Limited Warranty   |
| 48 in of 9 Gauge chain supplied with quick link                                 |                          | LED: 12.5-watt MAX per socket                        |                           |
| Canopy covers a standard 4" recessed outlet box: 4.5" W., 0.75" ht., 4.5" depth |                          | Fully dimmable with dimmable bulbs.                  |                           |