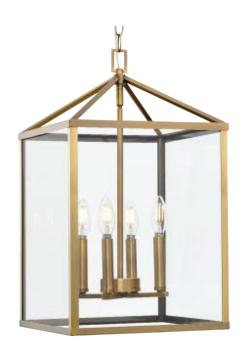

## Hillcrest

HillIcrest Collection Four-Light Vintage Brass Transitional Hall & Foyer Light

Category: Hall & Foyer Finish: Vintage Brass (Plated) Construction: Steel Housing

Glass/Shade: Clear Tempered Glass Flat Panels

Square: 13 in Height: 22 in

Overall Ht. W/Chain: 73 in

Clear Tempered Glass Flat Panels

Width: 0-3/16 in Height: 15-9/16 in

| MOUNTING                                                                              | ELECTRICAL               | LAMPING                                              | ADDITIONAL INFORMATION    |
|---------------------------------------------------------------------------------------|--------------------------|------------------------------------------------------|---------------------------|
| Ceiling Chain                                                                         | 10 feet of wire supplied | (4) Candelabra Base (E12) Socket                     | cULus Dry Location Listed |
| 1/8 IP mounting plate for outlet<br>box included                                      | 120 VAC                  | Lamp Type<br>Incandescent: 60-watt MAX per<br>socket | 1-year Limited Warranty   |
| 48 in of 9 Gauge chain supplied with quick link                                       |                          | LED: 12.5-watt MAX per socket                        |                           |
|                                                                                       |                          | Fully dimmable with dimmable                         |                           |
| Canopy covers a standard 4"<br>recessed outlet box: 4.5" W.,<br>0.75" ht., 4.5" depth |                          | bulbs.                                               |                           |