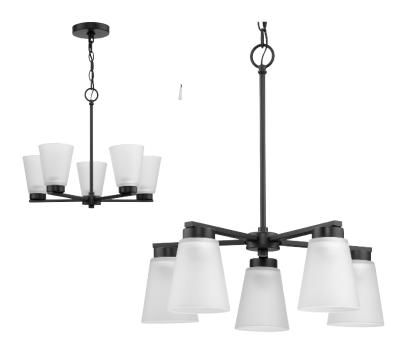

## **Tanner**

Five-Light Chandelier

Category: Chandelier Finish: Matte Black (Painted) Construction: Steel Construction Glass/Shade: Etched Glass Cone

Diameter: 20-1/2 in

Height: 16-1/2 in (21-1/2 in when facing down)

Overall Ht. W/Chain: 60-1/2 in

Etched Glass Cone Width: 4-5/8 in Height: 5-1/8 in

| MOUNTING                                                                          | ELECTRICAL              | LAMPING                                                                  | ADDITIONAL INFORMATION    |
|-----------------------------------------------------------------------------------|-------------------------|--------------------------------------------------------------------------|---------------------------|
| Ceiling Chain                                                                     | 6 feet of wire supplied | (5) Medium Base (E26) Socket                                             | cULus Dry Location Listed |
| 1/8 IP mounting plate for outlet box included                                     | 120 VAC                 | Lamp Type A19                                                            | 1-year Limited Warranty   |
| 3 feet of 9 Gauge chain supplied with quick link                                  |                         | Incandescent: 60-watt MAX per<br>socket<br>LED: 12.5-watt MAX per socket |                           |
| Canopy covers a standard 4" recessed outlet box: 5.12" W., 0.87" ht., 5.12" depth |                         | Fully dimmable with dimmable bulbs                                       |                           |